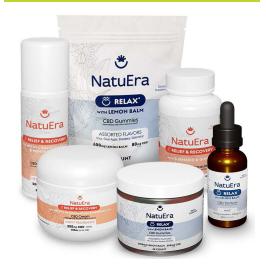

#### **Product Line**

NatuEra offers two lines of products—Relax and Relief & Recovery<sup>\*</sup>—and their products are available in tinctures, capsules, topicals and gummies in various flavors and multiple strength levels.