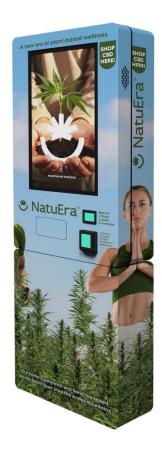

# NATUERA SMART CBD KIOSK

#### **Kiosk Sizes**

- Slim model holds 48 SKUs/384-480 products with a 25.5" x 10.3" footprint
- Wall Mount model holds 10 SKUs/40-100 products
- Both models require 100-240V AC