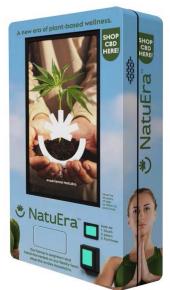

# NATUERA SMART CBD KIOSK

#### **Kiosk Sizes**

- Slim model holds 48 SKUs/384-480 products with a 25.5" x 10.3" footprint
- Wall Mount model holds 10 SKUs/40-100 products
- Both models require 100-240V AC